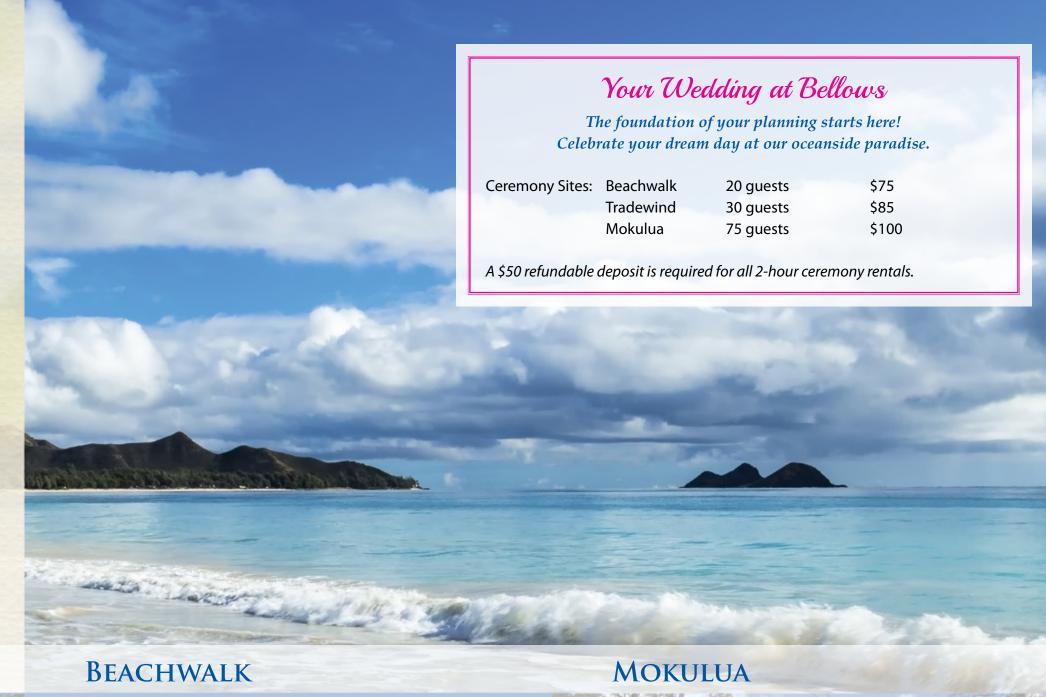

## MOKULUA PACKAGE (Ceremony & Reception)......\$300

Maximum capacity: 75 people

Summer (Memorial Day-Labor Day): 8 am – 7 pm

Winter (September-May): 8 am - 6 pm

## **TRADEWIND**

The perfect foundation to stage your wedding ceremony. This site claims the best view of the Mokulua Islands.

#### **BEACHWALK**

Celebrate your new beginning on the pristine sands of beautiful Bellows Beach with the soothing waves of the ocean as your backdrop.

#### MOKULUA

This versatile site is our closest site to the neighboring Mokulua Islands. An ocean-side landing provides a great area to exchange vows.

**TRADEWIND** 