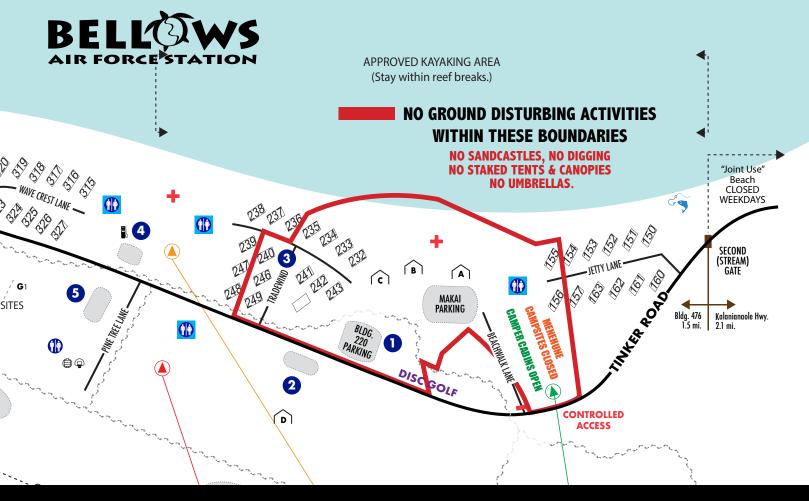

## SAFETY PRECAUTIONS

Until further notice the following safety precautions are immediately implemented within the exclusion zone:

- Menehune campgrounds are closed
- No soil disturbing activities to include but not limited to digging, tent stakes, and umbrellas
  - Do not enter the wooded area

Please sign and email this form to urtlecome@bellowsafs.com to finalize your reservation.

By signing below, I CERTIFY THAT I HAVE RECEIVED A LIST OF RULES REGARDING GROUND-DISTURBING ACTIVITIES AND A MAP OF THE AFFECTED AREAS OF THE INSTALLATION, AND THAT I HAVE READ AND UNDERSTAND THEM. Failure to comply with installation policies WILL result in eviction without refund and potential loss of Bellows AFS privileges for up to one year.